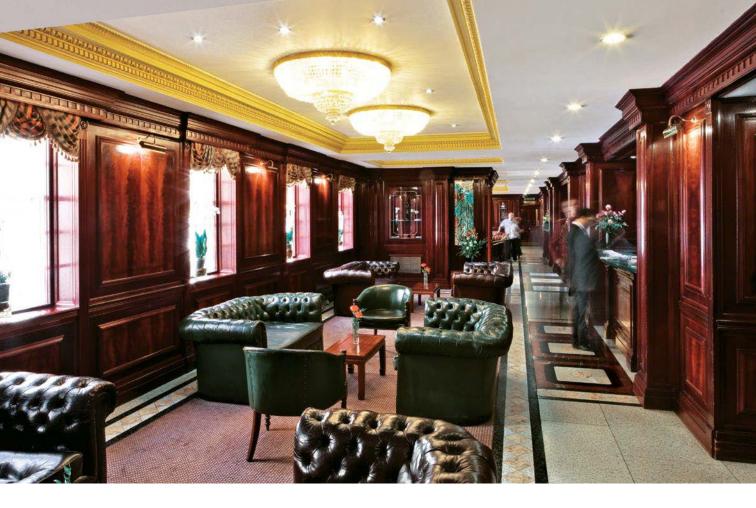

**Restaurants and Bars:** Continental cuisine is served for breakfast, lunch and dinner in the period XX-XXVIII Restaurant overlooking the hotel's private patio and terrace. The Omega Bar provides guests with light bites, afternoon tea and drinks throughout the day and evening.